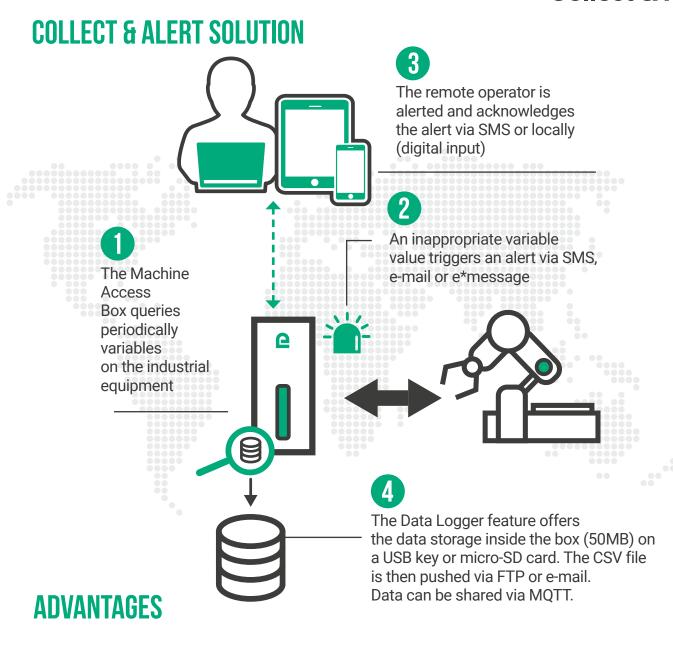

# ALARMS AND DATA LOGGER

Collect & Alert is dedicated to managers of industrial equipment and processes.

This solution is a software option for RAS & IPL products. It permits the collection, the storage and the transmission of industrial data (Data Logger) but also the alarm upload from an industrial equipment by SMS, e-mail or e\*message.

### Data collection

- Modbus RTU, Unitelway, ModBus TCP, OPC UA
- Up to 128 variables

### Data storage

- Internal memory (50MB)
- USB key
- Micro-SD card
- Storage in the Cloud via Store4Me (option)
- Sending data
  - FTP server
  - email with CSV file
  - MQTTs

### Alert management

- Notification by SMS or e-mail
- Compatible with e\*message
- Available on RAS and IPL device
- Compatible with Ecostruxure Machine Advisor and Mindsphere

Since 1985, Etic Telecom designs and markets products and solutions to interconnect machines and industrial systems.