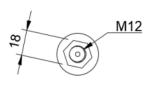

| Mécaniques      |               |  |
|-----------------|---------------|--|
| Mounting        | M12 connector |  |
| Dimension (H/L) | 79 x 30 mm    |  |
| Cable           | SMA           |  |
| Cable length    | 2m            |  |
| Weight          | 50g           |  |
| Τ°              | -30°C∼+75°C   |  |