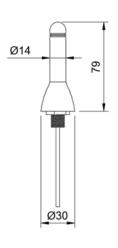

| Mécaniques      |               |  |
|-----------------|---------------|--|
| Mounting        | M12 connector |  |
| Dimension (H/L) | 79 x 30 mm    |  |
| Cable           | SMA           |  |
| Cable length    | 2m            |  |
| Weight          | 50g           |  |
| Τ°              | -30°C∼+75°C   |  |