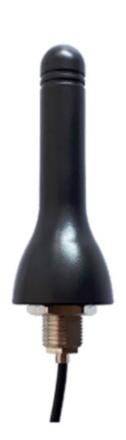

## LTE-M ANTENNA "BULKHEAD"

ANT316 is an antenna designed for "through-bulkhead" installation and suitable for the 450 MHz frequency band.

It is a very robust antenna tested on the RAS and IPL ranges and offers an isotropic gain of 2 dB.